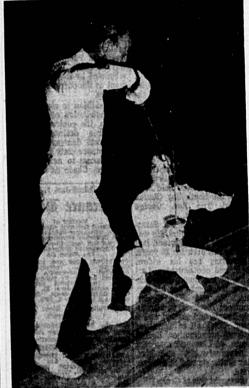

TOUCHE... Instructor Lyle "Jeep" LaMont shows Joan Lawson a fencing maneuver during classes conducted by LaMont at North High School. The classes meet each Wednesday evening at the North High gym. Sponsored by the Torrance Recreation Department, the fencing classes are part of a full scope of activities provided during the summer months.