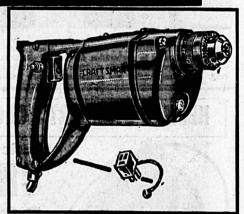

**Reduced \$8.02!** 1/4-Inch Drills

Regular Price \$22.99

Rugged 1/8-HP motor handles tough jobs . . . spindle lock helps to change accessories. Model 773

 $\operatorname{SPECL}\Lambda L$ 

14,97

Sprinkler Pipe Marked Down 40%