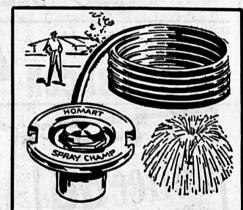

**Reduced \$8.02!** 1/4-Inch Drills

Regular Price \$22.99

Rugged 1/8-HP motor handles tough jobs . . . spindle lock helps to change accessories. Model 773

 $\operatorname{SPECL}\Lambda L$ 

14,97

Sprinkler Pipe Marked Down 40%

Regular Price \$4.99! Tough but flexible, and wonderfully durable plastic sprinkler pipe ¾-inch in diameter. Hurry in! Saturday Only!

SPECIAL

297