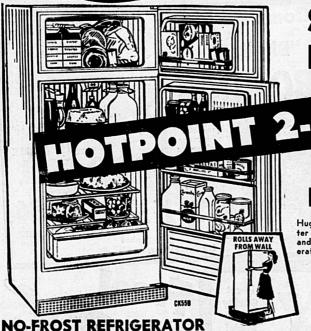

Features FAMOUS BRANDS ... at INFAMOUS DISCOUNTS!

SPECIAL FACTORY
PURCHASE! NO MONEY

NO MONEY DOWN AT CMA!

AUTOMATIC
DEFROST REFRIGERATOR
HUGE SEPARATE FREEZER

Huge top freezer, fresh food compartment, humid cold plate, tall bottle space, butter and cheese chest. Full width door shelves for extra storage, beautiful turquoise and yellow colors, plus 5-year written factory warranty. No frost ever in the refrigerator section.