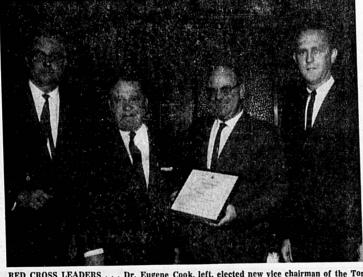

EXTRA DRY JOHN COLLINS-90 PROOF FIFTHS \$

VALMERA

CODE

SINGLE FIFTH \$3.88

TORRANCE-182nd & Arlington-DA 3-7045 GARDENA-Van Ness & Rosecrans-DA 3-1767

RED CROSS LEADERS . . . Dr. Eugene Cook, left, elected new vice chairman of the Torrance-Lomita branch of the American Red Cross, Los Angeles chapter, lines up with three of the 12 recently installed board members. The new board members are Robert Lewellen, Clarence Clark and councilman Ken Miller, all of whom have been cited for their outstanding contributions to the Red Cross chapter. All three recently chaired committees in the fund drive.