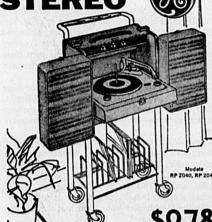

'ou Can Take It \

THE NEW 1963 MODEL

**PORTABLE** REO

\$2788 TRIMLINE PHONOGRAPH
AATCHING STAND \$4.95

Months On Approved Credit **MATCHING STAND \$4.95** 

Enjoy the magic sound of rich, full stereo! See the Trimline's sleek, lightweight, compact styling! A real beauty to show off wherever you take it. Tan or Antique White non-marring vinyl is washable, always looks new. Speaker wings swing forward or can be detached and separated up to 11 feet for extended stereo.

- . DROP-DOWN CHANGER
- . BALANCED SOUND SYSTEM
- . SCUFF-PROOF, WASHABLE VINYL . 4-SPEED AUTOMATIC CHANGER
- · AUTOMATIC SHUT-OFF PLAYS BOTH STEREO AND MONAURAL
- DUAL STEREO AMPLIFIER . 2 DYNAPOWER SPEAKERS