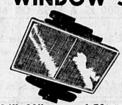

#### WINDOW SCREENS

Plus a free grill on

this sale.

Available in 30" - 32" - 36" WIDTHS

All aluminum frame Look at these,

AT THE LOWEST

PRICES IN TOWN!

low, low prices! 24"x 30" . . . 1.59 | 36"x 42" . . . 2.59 . . . 1.69 30"x48" . . . 2.59 24"x 36" 1.99 36"x 48" . . . 2.69 30"x 36" . 2.59 36"x 54" . . . 3.59 36"x 36" OTHER SIZES AT COMPARABLE LOW PRICES!