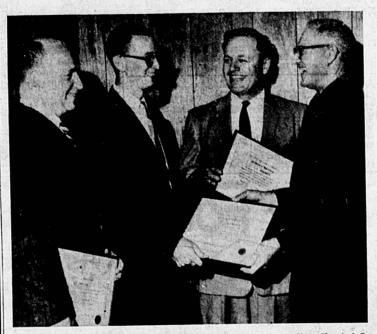

SCIENTISTS HONORED . . . Three Torrance residents, scientists at Shell Chemical Co. SCIENTISTS HONORED . . . Three Torrance residents, scientists at Sneil Chemical Co. synthetic rubber plant, accept certificates of award from Los Angeles City and County schools for participation in the 1961-62 industry-education program. Keith Smith, right, supervisor of science for the Los Angeles senior high schools, presented the awards to, left to right: J. T. Harlan, 5310 Calle de Ricardo; S. H. Thomason, 4808 Vanderhil; and J. S. Buehler, 423 Via Linda Vista. The three were among 20 Shell scientists who lec-tured to high school science classes during the past school year.