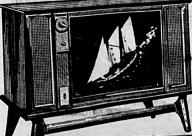

DOWN

SOLID WOOD **GILED WALNUT** 

SCANDIA LOWBOY TELEVISION

279.95 VALUE

Distinctively designed and smartly accent-Distinctively designed and smartly accent-ed Scandia walnut cabinetry. New revolu-tionary frame grid tuner and amplifying system. Tinted eye-shade filter glass. Ex-clusive golden M picture (ube.