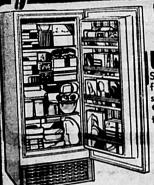

HOTPOINT

fast freezing • Library style door shelves • Magna-seal door gasket Plus written food spoilage protection plan.

229.95 VALUE

NO MONEY DOWN DELIVERS

**Automatic Defrost** 2-DR. REFRIGERATOR

100-LB. TOP FREEZER Huge top freezer, fresh food compartment, tall bottle space, butter and cheese chest. Full width door shelves plus 5-year written factory warranty. No frost ever in the refrigerator section, 13 Cu. Ft. Gross