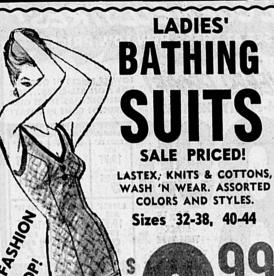

## BUY AT LESS THAN DISCOUNT PRICES ● WE WILL NOT BE UNDERSOLD!

- . AVISCO 100% ACETATE . BEAUTIFUL LACE TRIMMED
- . YOUR CHOICE OF FULL SLIPS OR HALF SLIPS
- . ALL NEW COLORS INCLUDING PASTELS, BLACK AND WHITE

HALF SLIP

HALF SLIPS

FULL SLIPS Sizes 32 - 40, 42 - 48

LADIES' CALIF. MADE JAMAICA SHORT

SIZES 8-18

# LADIES'

- Assorted fabrics in
- SIZES 8-18
- 1.77 each or

SIZES 32 - 38-