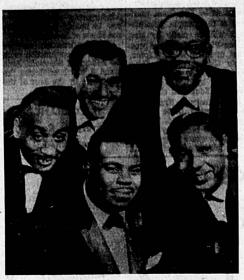

'PORPOISE ROOM' PERFORMERS . . . International stars of song and rhythm, The Ink Spots, are currently playing a return engagement at Marineland Restaurant on the Palos Verdes peninsula. The close-harmony group, led by Charlie Owens, entertain the cocktail-dinner crowd in the "Porpoise Room."