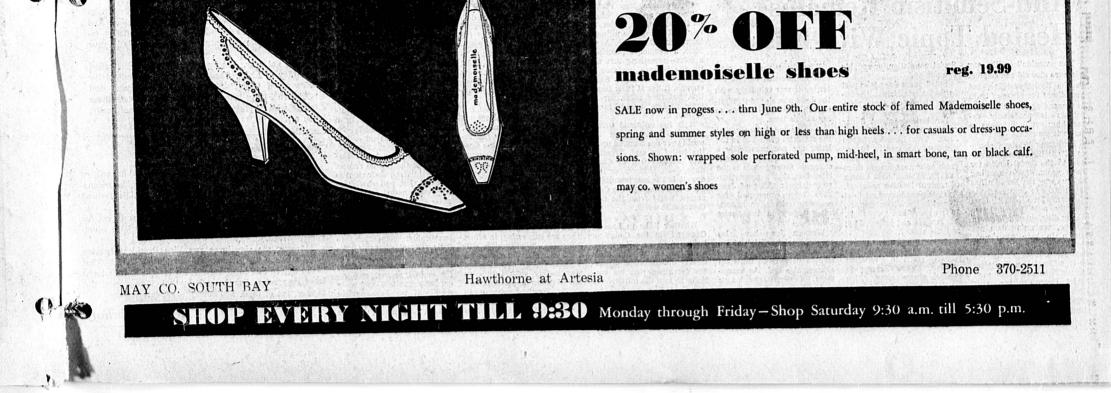

fur-collared cashmeres

Luxury mink or fox collars on Bernhard Altman cashmere sweaters with silk chiffon over lace in white, beige or black. Collars snap-on. Sweaters in misses' sizes 34-42. A. Bleached white mink or Autumn Haze† mink collar. B. Natural Norwegian blue fox or beige dyed fox.

may co. forecast shops

# 100.00

## rising stars: fur trimmed coats with milium linings

Pre-views of coming attractions: this spectacular coat collection. Shown, just one style of an excit-ing collection. Pure cashmere with wedding band fur collar. Black with bleached white mink, beige with natural mink autumn haze, blue with natural mink silver blue in petite sizes 4-12.

may co. misses' coats fur products labeled to show origin of imported furs †Trademark E.M.B.A. Mink Breeders' Assoc.

61 \*

3