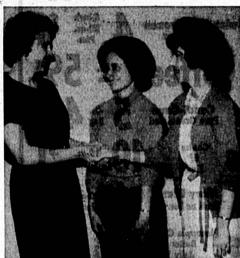

congratulated . . . Winners of Faculty Wives' scholarships of \$200 each are El Camino College coeds Linda Ramirez (center) and Frances Nicassio, who are rereiving congratulations of an alumna of the college, Mrs. James Gualtieri, president of the Faculty Wives' awards group. Presentations were made Friday at the semiannual awards banquet on campus.