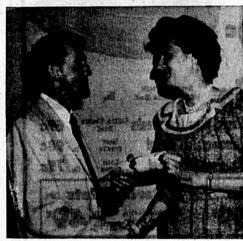

By FRED NEHER

're in debt to the limit . . . why not handle it like the government? . . . raise the limit."

EACHANGE TEACHER... Lesile L. Edwards, a Londoner temporarily residing in Redondo Beach, receives a scroll as a citation from the El Camino College Faculty Assn. In recognition for his work as an exchange teacher in mathematics during the current college year. Making the presentation is Miss Virginia Pfiffner, retiring president of the faculty group. An alumna of ECC, Mss Pfiffner is a resident of Manhattan Beach.