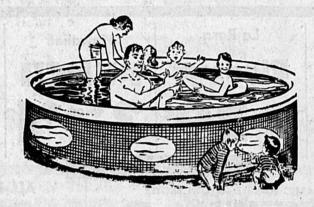

## ... seed spreader

reg. \$20.95

all metal construction . . . Rubber tires

AN EXCELLENT BUY!

reg value \$8.95

\$20.95

12-Ft POOL-21-Ft. Deep Reg. 60.00 12-Ft. POOL — 3-Ft Deep Reg. 85.00 15-Ft. POOL-3½-Ft Deep Reg. 145.00 83.88 18-Ft POOL — 4-Ft. Deep Reg. 200.00 **POOL SKIMMER KIT** POOL TEST KIT 3.88 **POOL LIGHT** 22.88 TERMINAL POOL FILTER Reg. 75.00 57.88

## ... TRY-IT NOW POOL HEADQUARTERS

SIZES AND PRICE RANGES FOR EVERY FAMILY!

POOLS ... FILTERS ... LIGHTS **EVERYTHING FOR THE FAMILY POOL** COMPLETE POOL PACKAGE

GIANT 15-FT. x 36-IN. POOL Reg. Value \$125.00 . . . NOW

. Heavy tubular steel frame . . . Solid embossed wall . . Extra heavy vinyl liner . . . Aluminum wall hemmed and folded to insure the fullest rigidity possible . . . Factory pre-closed ends for greater ease in pool set-up . . . No tools needed!