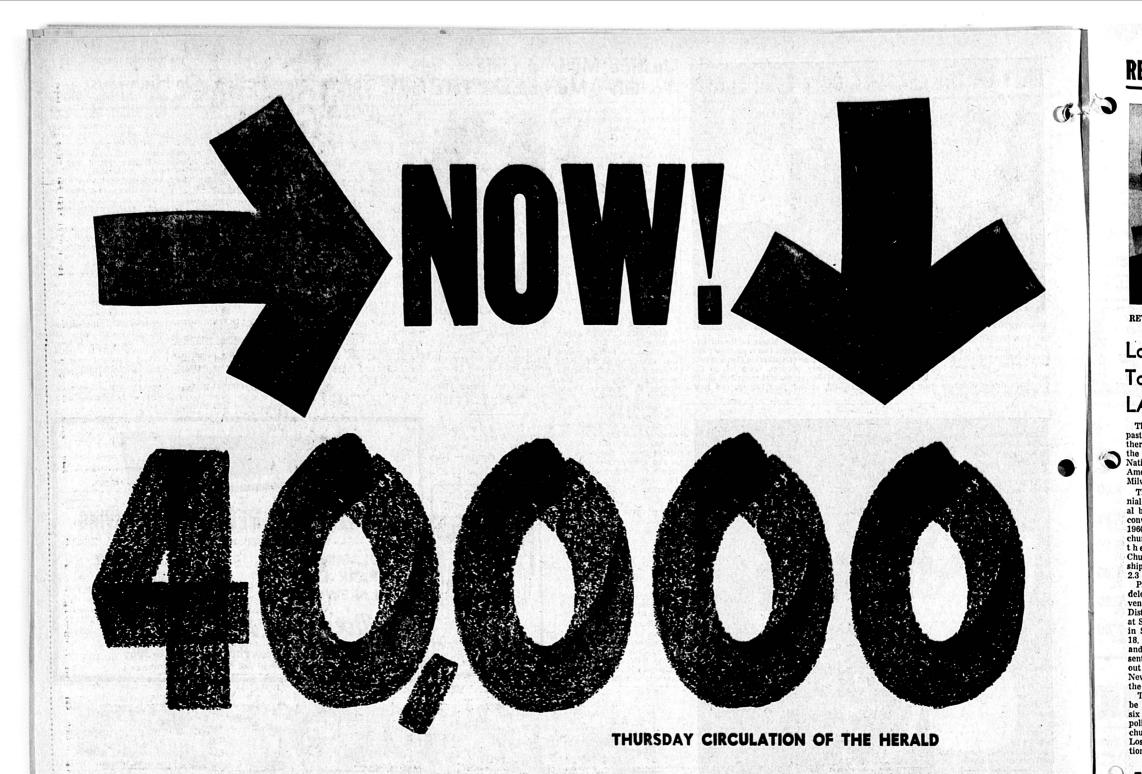

YES! A HOME DELIVERED CIRCULATION THAT IS NEARLY TWICE AS LARGE AS ANY OTHER TORRANCE NEWSPAPER

Comparison — Circulation . . . Advertising . . . Readership!

Area. The Herald Is Out Front By Far In Every Measure of