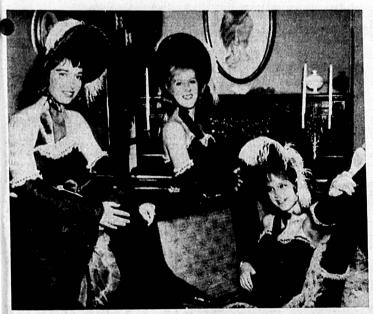

'GIGI' DANCERS . . . Sparking performances of "Gigi" in the Chapel Theatre's current production are dancers Peggy Bean, Sharon Wickstrom, and Judy Simonson, shown here in an elegant drawing room scene from the popular show. The run has been extended for two weeks to meet ticket demands. (Photo by Ed Elledge)