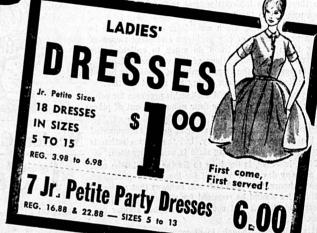

IF FULL BOLTS 39c YD.

39" Unbleached Muslin

2000 yds. to go! 80 square cotton muslin in lengths to 10 yds. REG. 29c yd.

Cotton Skirt Lengths 54" wide. 1 yard lengths.

Ready to sew. REG. 1.69

GIRLS' DRESS CLEARANCE

2.00 24 Dresses - Regularly to 3.99 10 Dresses - Regularly to 7.99

GIRLS' MUU MUUS

Cool colorful rayon in sizes 4 to 6x Hawaiian prints.

GIRLS' SPRING HATS

Dressy straws with flower & **99** ribbon trims. Reg. 2.79 and **99** 2.99. 37 only.