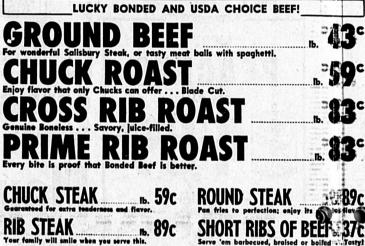

| RIB STEAK          | SHORT RIBS OF BEEF 37 |
|--------------------|-----------------------|
| RUMP ROAST Ib. 83c | SLICED BACON          |
|                    |                       |

| cials!3 (# <b>79</b> 9       |
|------------------------------|
| f, Spiced Lunch Mean Selami. |
| 12-oz. 39 c                  |
| Pkg. 29 c                    |
|                              |