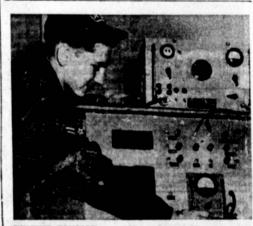

ONLY **5** SHOPPING

"Remember . . . you promised to buy him a catcher's glove!"

TESTING CONSOLE . . . Airman Second Class James L. Carlson checks meter readings of a radio testing console he designed and built to increase efficiency and speed the repair of B-52 jet bomber radio systems. He is the son of Mr. and Mrs. David G. Carlson, 22335 S. Vermont Ave.