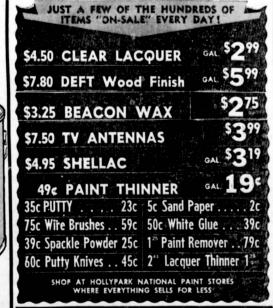

### ASPHALT FLOOR TILE

\$ 498

\$4.98 | 48" HIGH \$6.98 | 54" HIGH \$7.98 | 60" HIGH \$10.98 \$11.93 \$12.93 HIGH 30" HIGH HIGH 42" HIGH \$8.98

PAINT THINNER Top quality, crystal clear, your