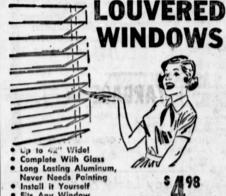

#### Movable Hardwood LOUVERED SHUTTERS

For the host beautiful window effects, decorate with shutters. Easy to paint, stain or varnish. Anyone can

59° 5x25 2,09 1.09 1.29 1.59 1.79 2.29 3.19

Traverse RODS 23" to 48" 99€ 43" to 85" 1.79