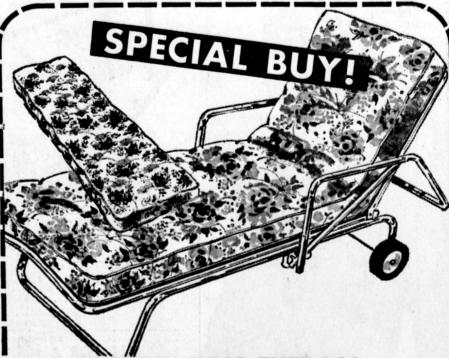

## COMPARE! 7 BIG EXTRAS! PENNEY'S PATIO CHAISE!

Over 2-feet wide...6-feet long! 4 position adjustable seat!
Light weight, no-rust aluminum tube frame! Sturdy helical
and spring base! Plump cotton filled pad! Wipe-clean plastic
exclusive "Fairmont" floral print.

Button-tufted replacement chalse lounge pad...

14½ to 17

Not a closeout, but first quality cotton army twills. Shirt boasts dress style collar, 2 flop pockets. Pants feature plain front, heavy duty zipper. Sanforized\*, vat-dyed, Khaki.