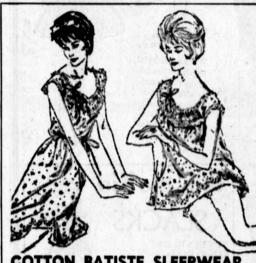

COTTON BATISTE SLEEPWEAR

Gown Sizes 32 to 40 Baby Dolls S-M-L

Choose Waltz gown or baby-doll-pj styling in dainty flower petal colors. Nylon, lace and applique trims. Machine washable.

47

combed cotton sateen, surreh sateen, cord, broadcloth, dobbies,