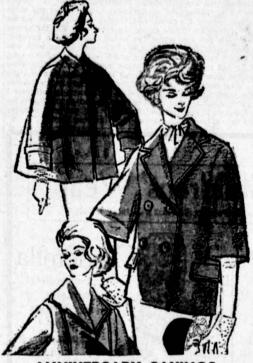

Sepectrum of colors in pullovers, cardigans, channel sweaters. Warm comfort! One low price!

**2**<sup>44</sup>

ANNIVERSARY SAVINGS
SPRING SHORT COATS

Styles Similar to Illustration

**8**<sup>2</sup>

Smart toppers in laminated knits, textured weaves, ideal length for spring. You can find the color to complete your new ensemble. Be here early. Sizes 10 to 18.