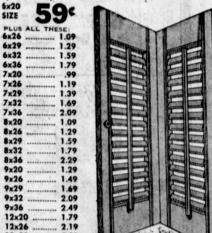

#### **Movable Hardwood** LOUVERED SHUTTERS

For the host beautiful window effects, decorate with shutters. Easy to paint, stain or varnish. Anyone can put them up.

HEAVY CURTAIN RODS 28" to 48"

12x32

**BRASS CAFE RODS** 1" 69¢ FLAT SASH RODS 15¢ 19¢