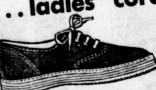

Nobody-but nobody will sell these sneakers at this low, low price! -Some colors-loads of blacks and whites. Reg. 1.88. Sizes 4 to 101/2.

...ladies' blouses

.. girls' shoes

black and white, an excellent buy for three times the price. All sizes ... Grab them for