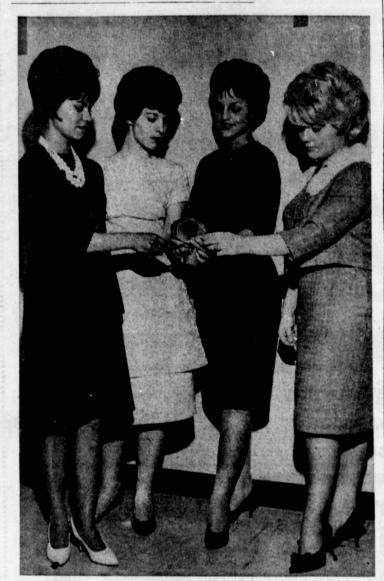

FAIREST OF THEM ALL... Candidates for the title of Miss Torrance find no secrets revealed in their mirror of who will be named to represent the city in parades, ribbon cuttings and other civic events. Winner will be named at 7:30 p.m. March 23 in the tea room of the Broadway Del Amo. Left to right are Nancy Franco, Dourine Zach, Carol Loupas and Carolyn Keller.