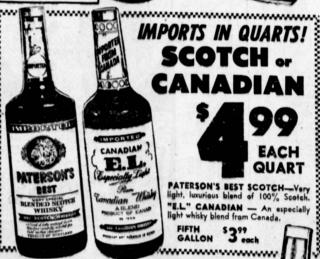

### COMPARE . . FOR QUALITY ... FOR PRICE! ... WHY PAY MORE ?

Our own brands are contralled at all times for top quality . . . at savings passed

# 8-YEAR OLD KENTUCKY DURBO

TOM THA TCHER

Distilled to the peak of perfection

QUART

\$499

GALLON

KENTUCKY STRAIGHT BOURBON WHISKEY THE PERSON NAMED IN

VODKA Charcoal-filtered \$698

MASON'S 90.4 PROOF LONDON DRY

> cocktails! SINGLE

FIFTH \*3\*\*

for

FOX MARKETS

masons

white ivery

182nd & Arlington — DA 3-7065