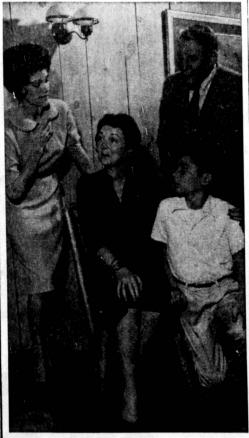

January 25th - 8 P.M. — January 18th

See the Exciting Blades at the Sports Arena

PRESSURE MOVE . . . Mame, portrayed by Thelma Ledwidge, and Young Pat, featuring Bob Poser, listen as Jacquie Smalley and Jarl Victor try to convince Mame to appear in Shubert Theater after stock market crash, Scene is from the local production of "Auntie Mame," now playing at the Chapel Theatre in Walteria.