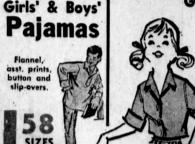

Close-out! Girls **SWEATERS Button front** 

58

SIZES

& slip-over, asst. colors, and a slip-over, asst. colors, asst. color SIZES 2-6x, 7-14

REG. 2.98

CAR COATS HURRY . . . LIMITED STOCK!

**SIZES 7-14** 

SIZES GIRLS' FLANNEL