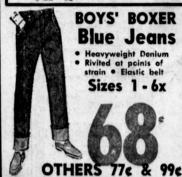

Slacks Sturdy new Scotwist fabric for dress or lay. Wash 'n wear NEWEST SHADES! REG. 5.98 & 6.98 Sizes 28 - 42 BOYS' S' SIZES

MENS' HEAVYWEIGHT

**Sweat Shirts** 

Mens' - Boys' \

WE UNDERSELL DISCOUNT STORES, DEPT. STORES, ETC