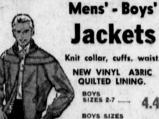

GIRLS' BIG, BIG

**Blouses**  Sanforized Roll-up sleeves Reg. 1.98

Sizes 7 - 14

Mens' - Boys' Jackets

NEW VINYL ABRIC QUILTED LINING. BOYS SIZES 8 to 18 ...... 7.77

Mens' and Boys' Sport Shirts

POPULAR CREW NECK. NEVER BEFORE AT THIS PRICE!