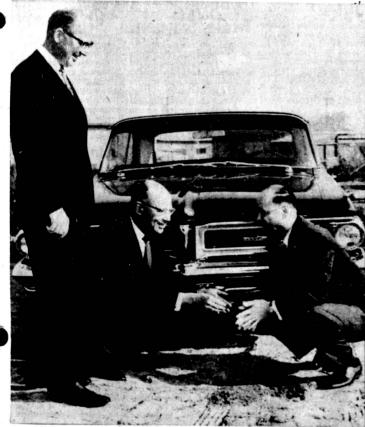

3

NEW BUSINESS . . . Talking over plans for the Scott Robinson Pontiae agency which got under way yesterday at 20340 Hawthorne Blvd. is, left to right, H. Nelson Long, Pontiae Motor Car Division zone manager, Mayor Albert Isen and agency dealer Scott Robinson.

## New Pontiac Arts-Crafts Dealership **Slated Here**

Ground was broken yester-

Ground was broken yesterday morning for the new Scott Robinson Pontiac Agency The new car showrooms and service department will be located at 20340 Hawthorne Blvd, near Del Amo Blvd.

Mayor Albert Isen and Chamber of Commerce President Harold G. Frentz were on hand for the ceremonies which marked the beginning of construction of the agcncy's facilities. Bert Scott is the contractor. ractor.
Robinson has been a sales

manager for a Van Nuys deal-er for the past 15 years. He plans to move to the Torrance

plans to move to the Torrance area from Van Nuys after the first of the year.

Don Robinson, the new deal-er's son, said that the agency has been his father's "ambi-tion as long as he's been in the husiness"