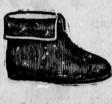

**MEN'S GLOVE LEATHER 'EVERETT"** by Grosvenor

EVERYWHERE! oft Leather Sole Maple Only

**MEN'S WARM** LINED ZIP BOOT

Nylon ?ile Lining Sizes 6 to 12 — Wine Only

WOMENS ...

MISSES ..

In Imitation

Shearling

WOMEN'S LAMB **CUFFED OPERA SLIPPER** 

In Red or Blue Leather.

**Men's Warm Lined** Opera Slipper Nylon Pile Lining

With Genuine Shearling Lamb Lining

SINGLE PAIR

TEEN FLATS - WOMEN'S CASUALS AND CHILDREN'S SHOES