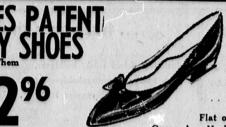

WOMEN'S LAMB **CUFFED OPERA SLIPPER** 

In Red or Blue Leather.

**Men's Warm Lined** Opera Slipper Nylon Pile Lining

With Genuine Shearling Lamb Lining

SINGLE PAIR

TEEN FLATS - WOMEN'S CASUALS AND CHILDREN'S SHOES