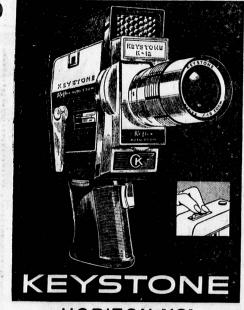

## HORIZON "12" REFLEX AUTO-ZOOM MOVIE CAMERA COMPARE! CERTI-BOND PRICES

Every professional movie effect . . automatically, with utmost simplicity.

- Reflex "Through-the-Lens" Viewer lets you frame scenes exactly. Feather-Touch Power Zeeming from wide-angle to telephoto and back.
- Fast f1.8 Lens zeems in feese. Distance focusing ring for portrait-sharp Feeusing Eyepiece allows comfortable viewing even with eye-glasses.
- Electric Eye System sets the lens for you . . automatically. Many other advanced features!
- Pistol Grip triggers sure steady shooting Optional Extra.
- FULL YEAR QUARANTEE... Registered in your name on all Keystone cameras and projectors.

COMPARE CERTI-BOND PRICES ARE LOWER JOIN NOW - MEMBERSHIP IS FREE

**Membership Department Store** WITH COMPLETE SUPERMARKET

501 S. ARLINGTON TORRANCE

OPEN WEEK DAYS 12-9 — SAT. 9-9 — SUN. 12-5 UNTIL CHRISTMAS