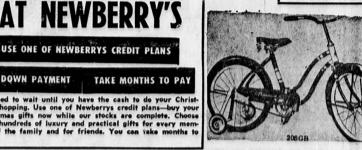

become adjusted to their en-vironment and learn new be-haviors which will entertain the many visitors to the ocear

Bicycles are expected to retain their position as a fav-orite Christmas gift for both young and old. Youngsters are delighted to receive bikes at Christmas, for their fun value. Young adults enjoy the low-cost transportation afforded while adult men and women use the bike for fun and fit

More bikes are given at More Dikes are given at Christmas than at any other time, surveys have shown, mostly by grandparents who present the youngster of the family with his first two-

Of the 27 million bikes in use in America, some 5 million are used by persons above the age of 21.

Bikes are being used for dating in revenue-producing activities such as newspaper activities such as newspaper and package delivery, and for campus transportation when classes are scheduled in widely separated buildings.

AT HIGH SCHOOLS, too, bike use is soaring and many graduates-to-be will be placing an order with Santa for a new

an order with Santa for a new bike in the colors of their future alma mater.

At the other end of the scale, children are riding two-wheelers at a more tender age than ever before because of the fine safety record rolled up by cyclists. Partially responsible are the safety programs sponsored each year in hundreds of communities in conjunction with the Bicycle Institute of America.

If your favorite person already owns a two-wheeler, there are a variety of handsome accessories to please the bike owner at Christmas.

Ronald A. Flynn. fireman

Ronald A. Flynn, fireman apprentice, USN, son of Mr. and Mrs. Arthur L. Flynn of and Mrs. Arthur L. Flynn of 21043 S. Shearer, and John D. Stimson, aviation boatswain's mate airman, USN, son of Mr. and Mrs. J. W. Stimson of 24218 Hawthorne Blvd., both of Torrance, are serving aboard the anti-submarine waraboard the anti-submarine war-fare support aircraft carrier USS Bennington, a unit of the First Fleet which took part in Exercise Black Bear from Nov. 24 through Dec. 1, off the coast of Southern California. Involving some 10,000 men.