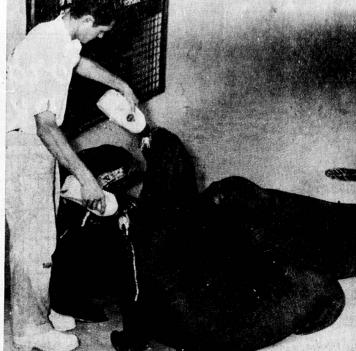

seen at Marineland. The animals are fed on a formula of minced clams, pure whipping cream, corn oil and vitamin supplement. They eat so much of this rich mixture that they gain more than one pound a day.

William F. Monahan, vice president and general manager of Marineland, announced the the new walrus pool and separate otter enclosure, costing a total of \$80,000, have main oceanarium building, is poen completed and now are costing a total of \$80,000, have main oceanarium building, is a modernistic, contoured concepts a greengament of peols.

costing a total of \$60,000, have been completed and now are open for public inspection.

"THE WALRUS exhibit," he said, " is one of the most remarkable things we have ever seen at Marineland. The animals are fed on a formula of the said was a see fed on a formula of the said was a see fed on a formula of the said was a see fed on a formula of the said was a see fed on a formula of the said was a see fed on a formula of the said was a see fed on a formula of the said was a see fed on a formula of the said was a s

become adjusted to their en-vironment and learn new be-haviors which will entertain the many visitors to the ocear

Bicycles are expected to retain their position as a fav-orite Christmas gift for both young and old. Youngsters are delighted to receive bikes at Christmas, for their fun value. Young adults enjoy the low-cost transportation afforded while adult men and women use the bike for fun and fit