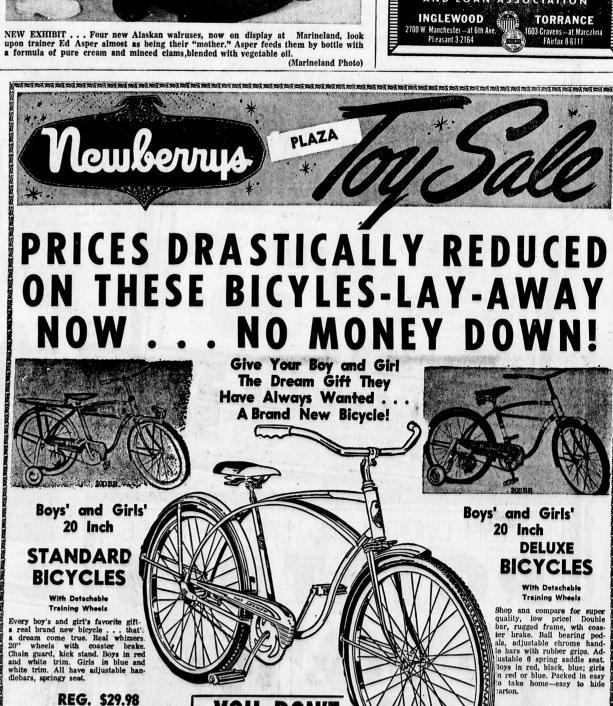

NO DOWN PAYMENT

Boys' and Girls' 20 Inch DELUXE BICYCLES

Shop and compare for super quality, low price! Double bar, rugged frame, with coaster brake. Ball bearing pedals, adjustable chrome handle bars with rubber grips. Adjustable 6 spring saddle seat. 30ys in red, black, blue; girls in red or blue. Packed in easy to take home—easy to hide larton.

**REG. \$37.98** 

**SAVE \$10.03** 

Save \$7.03

CRENSHAW AT PACIFIC COAST HIGHWAY