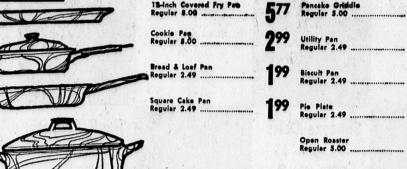

IT'S THE EASY, HEALTHFUL, MODERN WAY TO COOK

Now, the fabulous TEFLON Coated Cookware is available in a complete line of heavy duty utensils. Cook or bake WITHOUT GREASE... then clean pans in a jiffy ... NO sticking ... NO buring. Most items available in lovely decorator colors of yellow, turquoise or Sandalwood. The perfect gift for the