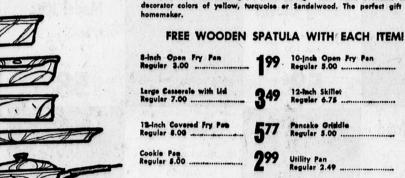

IT'S THE EASY, HEALTHFUL, MODERN WAY TO COOK

Now, the fabulous TEFLON Coated Cookware is available in a complete line of heavy duty utensils. Cook or bake WITHOUT GREASE... then clean pans in a jiffy ... NO sticking ... NO buring. Most items available in lovely decorator colors of yellow, turquoise or Sandalwood. The perfect gift for the