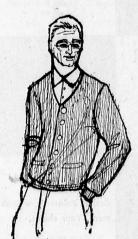

#### SPECIAL PURCHASE . . . men's coat sweaters

Alpaca knit, two-pocket, six-button expertly tailored, complete selection of colorsincluding white. Sizes S-M-L-Xige. REG. 10.98