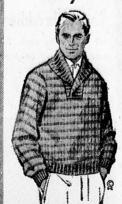

#### SPECIAL PURCHASE . . . men's coat sweaters

Alpaca knit, two-pocket, six-button expertly tailored, complete selection of colorsincluding white. Sizes S-M-L-Xige. REG. 10.98