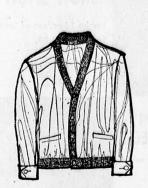

### ... men's jackets

Genuine Imperial Comarra, laminated knits, nylons, 100% urethame foam inner-lining, lightweight, sizes 36-46