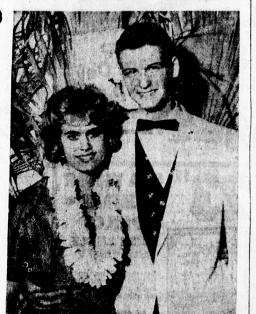

LUAU QUEEN . . . Shelby Peterson, North High sopho-more, reigned recently as the school's luau queen at the fifth annual event sponsored by the Boys' League. She is the daughter of Mr. and Mrs. Robert Peterson, 19320 Donora. Here she is escorted by Paul Stilwell, son of Mr. and Mrs. Arthur Stilwell, 18420 St. Andrews Place.