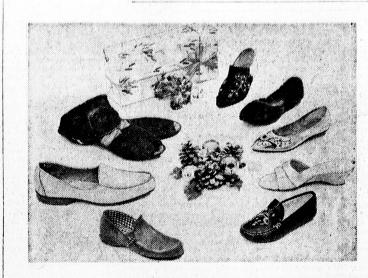

GIFTS FOR AT EASE-Slipper are perfect footnote to a comfortable Christmas. They spell comfort, ease, and smart good looks for everyone in the family, Examples of this year's terrific selections point up soft-as-butter lightweight leather; in moccasin styled slippers for Dad; brilliantly decorated flats for Mom and older girls beaded Indian moccasins for interesting the property of the state o junior and real wool shearlings for sis.