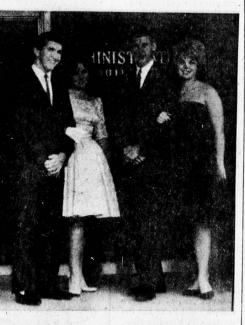

**READY FOR FORMAL** . . . These South High Students show how they and classmates will appear tomorrow evening when the Girls' League sponsors the annual winter formal, "Christmas Carousel," at the school cafetorium from 8 to 11:30. A crowd of 800 is expected to attend the event.