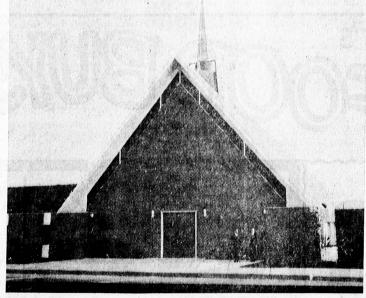

NOW IN USE . . . New sanctuary of Calvary Baptist Church, 2818 Manhattan Beach Blvd., was dedicated Sunday in the first of a series of dedication services. The new facility will seat 550 persons and contains 9,760 square feet. Cost of the project was \$236,000 in addition to an estimated \$30,000 in volunteer labor.

## Calvary Church Enters Second Dedication Week

With the theme for next ent. Dr. William F. Christle With the theme for next ent. Dr. William F. Christle, Sunday "Dedication to the Baptist Onverton, 2818 Manhatan Beach Blvd., will begin its second weed in 'the month of dedication for the new 550-seat sanctuary. Dr. Alger W. Geary, executive secretary of the Los Angeles Baptist City Mission Cociety since 1955, will preach at the 11 a.m. service.