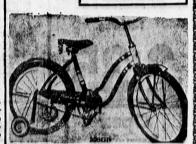

## RICES DRASTICALLY REDUCED ON THESE BICYLES-LAY-AWAY

Boys' and Girls'

20 Inch

STANDARD

BICYCLES

With Detachable

Training Wheels

Every boy's and girl's favorite gift a real brand new bicycle . . . that's a dream come true. Real whizzers. 20" wheels with coaster brake. Chain guard, kick stand. Boys in red and white trim. Girls' in blue and white trim. All have adjustable handlebars, springy seat.

REG. \$29.98

Save \$7.03

Give Your Boy and Girl The Dream Gift They Have Always Wanted A Brand New Bicycle!

TO BUY BICYCLES

AT NEWBERRY'S

USE ONE OF NEWBERRYS CREDIT PLANS

NO DOWN PAYMENT TAKE MONTHS TO PAY

Boys' and Girls' 20 Inch DELUXE BICYCLES

Training Wheels

Shop and compare for super quality, low price! Double bar, rugged frame, wth coaster brake. Ball bearing pedals, adjustable chrome handle bars with rubber grips. Adjustable 6 spring saddle seat. Boys in red, black, blue; girls in red or blue. Packed in easy to take home—easy to hide sarton.

**REG. \$37.98** 

**SAVE \$10.03** 

CRENSHAW AT PACIFIC COAST HIGHWAY

. **不被 原表 原数** 化环烷 化氢 化氢 化氢 化复数 化异丙烷 化异丙烷 医肾经腺 医肾经腺 医乳腺 医复数 医复数 医复数 医复数 化氯化丁烷 医复数 医复数 医复数 医复数 医复数 医复数