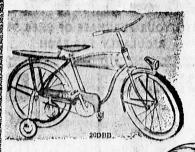

## RICES DRASTICALLY REDUCED ON THESE BICYLES-LAY-AWAY

Boys' and Girls'

20 Inch

STANDARD

BICYCLES

With Detachable

Training Wheels

Every boy's and girl's favorite gift a real brand new bicycle . . . that's a dream come true. Real whizzers. 20" wheels with coaster brake. Chain guard, kick stand. Boys in red and white trim. Girls' in blue and white trim. All have adjustable handlebars, springy seat.

REG. \$29.98

Save \$7.03

Give Your Boy and Girl The Dream Gift They Have Always Wanted A Brand New Bicycle!

TO BUY BICYCLES

AT NEWBERRY'S

USE ONE OF NEWBERRYS CREDIT PLANS

NO DOWN PAYMENT TAKE MONTHS TO PAY