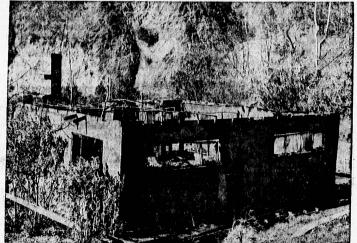

0

A stra with ing duc T pure conv term ant

men min

Tine easi Olde

a cu St com

can the A Onp it ea baby

A REMINDER... Standing as a grave example of the flame-resistant quality of plaster are these stucco walls of a Bel Air home. The flames that destroyed 450 homes in the disastrous fire had little effect on the rock-hard surface of this building, according to the Southern California Plastering Institute.