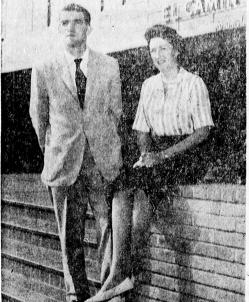

EXCHANGE VIEWS . . . Leslie L. Edwards, exchange teacher from London, chats with Virginia Pfiffner, former El Camino College student and president of the college Faculty Assn., as they met on campus recently. Edwards is teaching at El Camino this year while Edward Schwartz of Torrance is teaching in London.