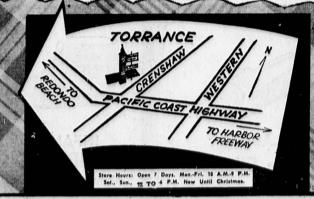

Full guarantees, your money back on any purchase if not completely satisfied.

Big Ben is Located at Corner of Crenshaw Blvd. and Pacific Coast Highway in Torrance

LOOK FOR THE GIANT BIG BEN CLOCK . . . SEE NEXT 3 PAGES FOR MORE GRAND OPENING VALUES