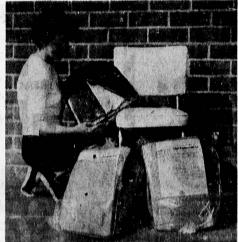

KITCHEN AND DINETTE CHAIR REPLACEMENT SETS

Replace your worn or damaged chair seats & backs with thisheavy, first quality vinyl upholstery materialed set. Scuff & stain resistant. Fix all 4 chairs for less than the cost of 1 chair.

A \$6.95 Valut. Choice of Colors.