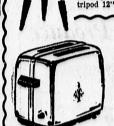

YOU SAVE 51c

PLASTIC T.V.

**BUBBLE LAMPS** 

AUTOMATIC TOASTER
Thermostratic pop-up toaster that can even pre-heat
toast without burning, roast
frozen bread, Color control,
Hinged crumb door, U.L.
Approved.
Regular \$8.68