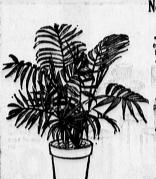

99c

Neanthe Bella Palm

lovely tubbed or ted specimen . . . r in a dish garden or window box

69c

Cascading

Fiberglass Waterfalls

the beauty of nature . . . brought home to you!
 so soft and relaxing . . . a bubbling fountain which looks like rock . . and cool water cascades down its three tiers!
 about 2 feet long . . . no plumbing or attachments . . its electric recirculating pump (included) sends the water round and round, endlessiy!
 a craggy fiberglass addition to an indoor or outdoor scene . . just plug it in and watch it come alive!