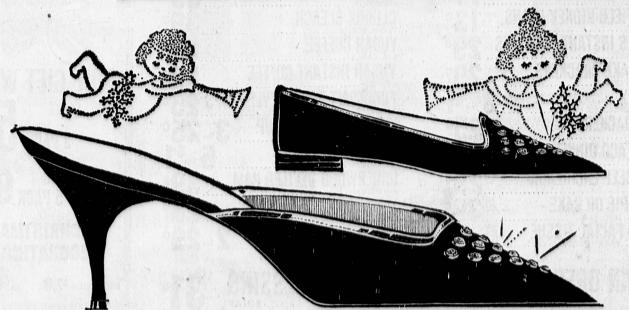

## christmas stars on the night scene

Hostess slippers with a talent for stealing the limelight wherever they go . . . just two from may co.'s exclusive 'headliner' collection. Such gorgeous Christmas surprises, mule or flattie style in rich black velvet, ablaze with a scattering of night stars . . . the many splendors of rhinestones. Gold mylar binding and lining,