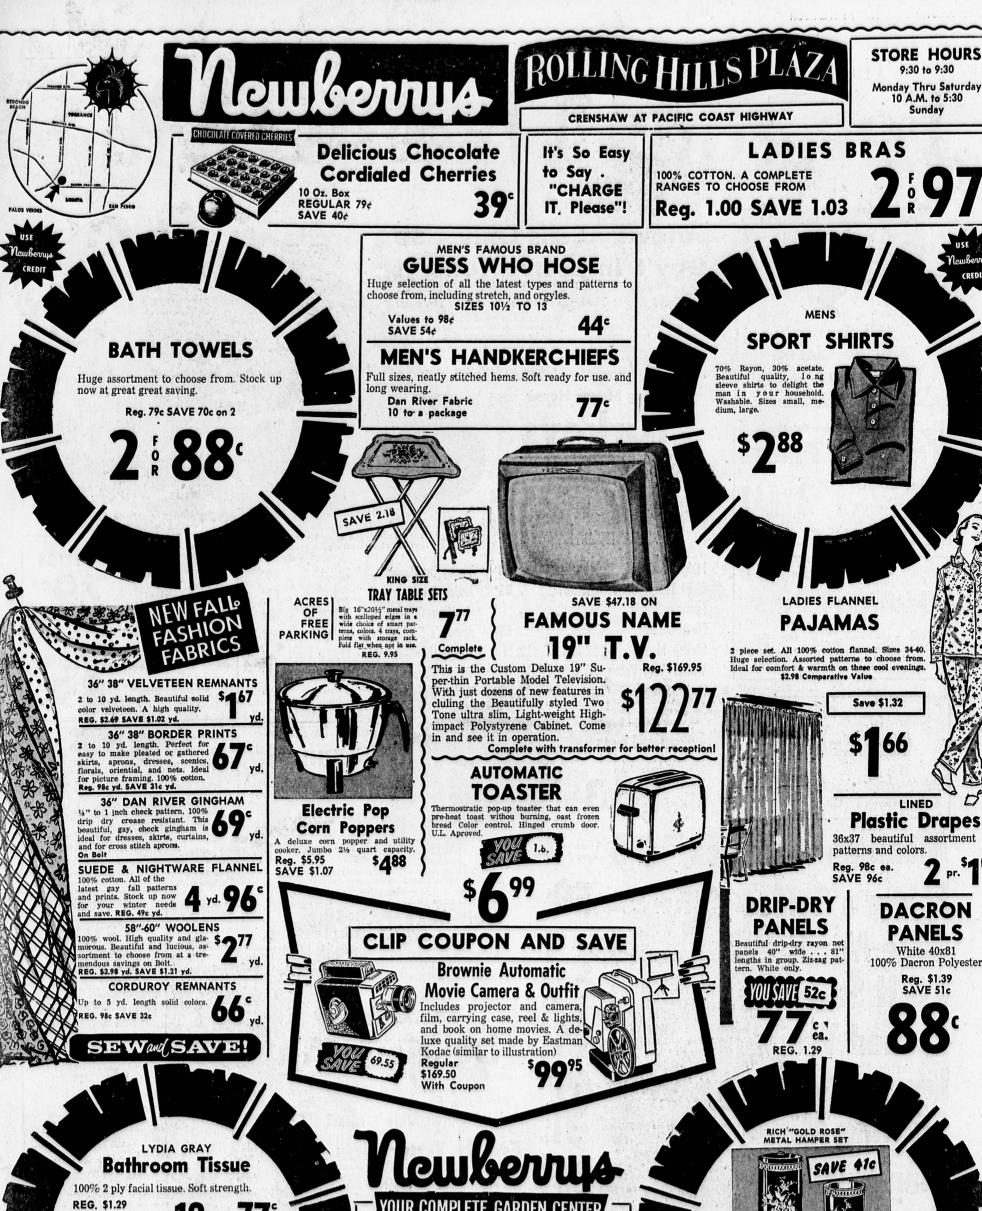

## 9:30 to 9:30 Monday Thru Saturday 10 A.M. to 5:30 Sunday Save \$1.32 LINED **Plastic Drapes** 36x37 beautiful assortment of patterns and colors. 2 pr. \$100 DACRON **PANELS** White 40x81 100% Dacron Polyester Reg. \$1.39 SAVE 51c Glamorous gold rose design on rich black or white enameled metal.