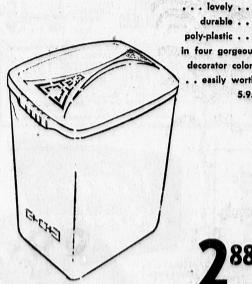

clothes hamper

poly-plastic . . . in four gorgeous decorator colors . easily worth 5.95

durable . . .

88

... kiddie kar

91

... lay-a-way

now for Christmas