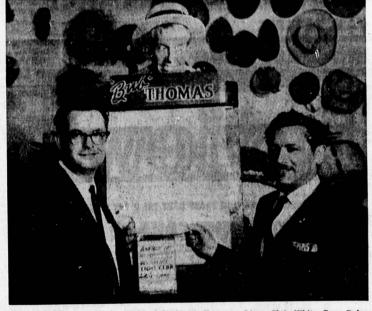

The pancake breakfast is one

The pancake breakfast is one of the major fund-raising events of the troop each year.

GOOD START . . . George Webb, left, North Torrance Lions Club White Cane Drive chairman, and Sal Perez, right, club president, accept a \$184 check from local comedian Bub Thomas who dontes tips from his patrons for caricatures drawn at his restaurant. Money from the White Cane Drive is used to help local needy persons get eye examinations and glasses.