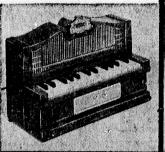

SOUTH BAY

TOY PIANO WITH BENCH 4.88

Pint-size piano players practice on 24 key all hardwood piano with bench. Highly lacquered black fin-ish, and music book.

EMENEE ELECTRIC ORGAN 12.18

Sharps and flats in 27 black-white keys. Electric golden pipe reel organ plays over 2 full chromatic octaves. Music book and key selector.