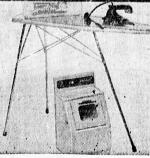

LAUNDRY SET 5.99

EMENEE POWER MEG

Portable transistor amplifier has power enough to carry the voice 100 to 300 feet... press the button and

talk into the mike. Uses "D" batt.

7.39

Miniature "wash - a - teria" with washer - dryer, 27" perforated - top ironing board, electric iron, pad and cover set. Stand stores away.