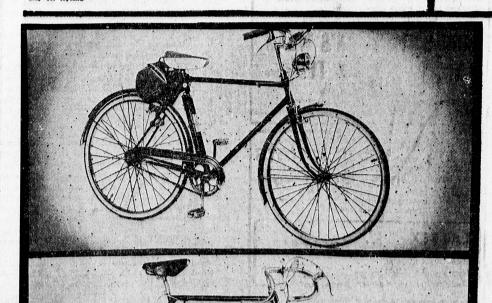

# 5.00 holds any bicycle till christmas

may co's exclusive "bianchi"

### **44.98**

to email an Super sports deluxe lightweight bicycle, 26" size, imported from Italy. Superb craftsmanship featuring: Sturmey-Archer 3-speed gears, generator driven front and rear lighting set, white wall tires, chrome fen-ders and chain guard Boys' in flamboyant red, girls in flamboyant blue