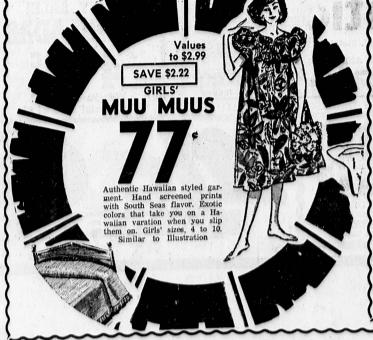

EDE FLANNEL

Lengths to 10 yards 100% cotton suede flannel in sasorted checks and plaids. ideal for robes, shirts, jackets

etc. Values to 59c yd. 42-44 Printe French Crepe

6 yd. lengths - Smart silk-type prints in all the new pastell colors.

Values to 79c yd.

40" - 42" WIDTH ASSORTED Sportswear Prints & Solids

A new shipment just arrived with a complete selection of colors & patterns, ideal for capris, dresses, jackets, etc. If Full Bolts 98c yd.

ASSORTED WHITES

Percales, Embossed-Piques, seersucker, Pilisse
Broadcloth-linen, poplin etc.
Check these items for values that can't be beat.
Values to 69c yd.

40" - 44" PRINT AND SOLID

Lengths to 10 yd lengths. Large selection. A beautiful fabric, ideal for mens shirts, childrens ware, Muu-Muus, robes, etc. Wash fast. Values to 67c yd.