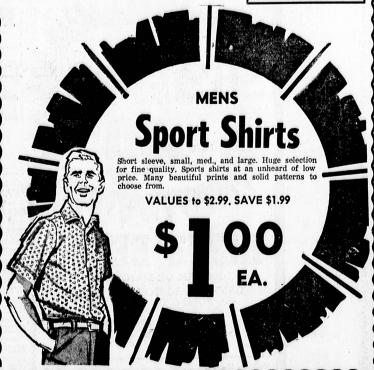

# BOY'S SPORT SHIRTS

Long sleeves, sizes 6 to 12. Wash and Wear. Little or no ironing. 100% cotton. Exclusive of ornamentation. Huge selection of all the latest and stylish fall patterns.

**BABY** 

**PANTS** 