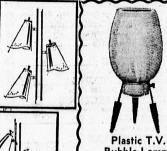

### 3-BULLET COLOR-MAD POLE LAMPS

Extends to 8'6"

**REGULARLY \$12.95** 

**Bubble Lamps** REG. \$1.38 YOU SAVE 51c 88C

White, Turquoise or pumpkin shades of vinyl plastic on metal and wood tripod 12" high.