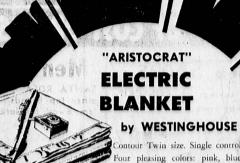

# Christmas CARDS

21 distinctive cards in parchment and natural colors with thoughtful

Regular 59c

REG.

17.97

Contour Twin size. Single control. Four pleasing colors: pink, blue, beige, and green.