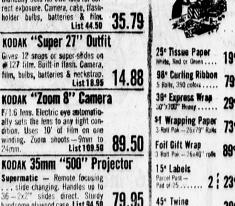

LAY-AWAY Cameras

KODAK "Starmatic II" Outfit

Brownie - Electric eye . . . auto-matically sets its own lens for cor-

Gives 12 snaps or super-stides on #127 film. Built-in flash. Camera,

F/1.6 lens. Electric eye automatically sets the lens to any light condition. Uses 10' of film on one

Boys' & Girls' Car Coats (D)

KODAK 35mm "500" Projector Supermatic - Remote focusing

... slide changing. Handles up to 36 – 2x2" slides direct. Sturdy handsome plywood case. List 94.50 79.95

KODAK "Starlet" Outfit Brownie - For color or B&W snap shots. Camera, Supermite flashshots. Camera, Superinte holder, bulbs, film, batteries, & List 12.50 neckstrap.

KODAK "Starmeter" OUTFIT Brownie — Takes B & W, color and slide pictures. Camera, batteries, film & flashbulbs. List 27.50 20.75

KODAK-"Pony II" 35mm Camera "Gives you 35mm colored slides with

Brownie ease"

• Zone focusing & scale focusing

• No-thread Film Loading

Double Exposure Prevention
 Kodak Anastar F/3.9 Lens

2195

Ad Prices Prevail: Nov. 12th-15th

"SHIRLEY TEMPLE FILM FESTIVAL" Presented by SAV-ON Every Friday Night from 7:30 to 9 P.M.