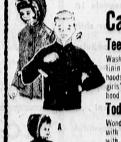

Zodiac Casserole

lining. Attached or separate hoods. Boys' with ripper fronts, girls' with button front trimmed 1000 and pockets. Sizes 6 to 14.

Wonderful values in boys' and girls' coats with attached hoods. Washable poplin with warm quilted lining. Sizes 2 to 4.

Boys' & Girls' Car Coats (D)

KODAK 35mm "500" Projector Supermatic - Remote focusing

... slide changing. Handles up to 36 – 2x2" slides direct. Sturdy handsome plywood case. List 94.50 79.95

KODAK "Starlet" Outfit Brownie - For color or B&W snap shots. Camera, Supermite flashshots. Camera, Superinte holder, bulbs, film, batteries, & List 12.50 neckstrap.