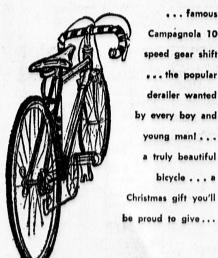

### ... 10 speed racer bike

. . . famous Campagnola 10 speed gear shift .. the popular by every boy and young man! . . . a truly beautiful bicycle . . . a Christmas gift you'll

6788