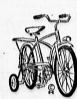

#### .:. 16 inch trainer bike

a really fine "first bike" for the younger set . convertible for boys or girls . . . two strong side wheels to give balance to the learner . . .